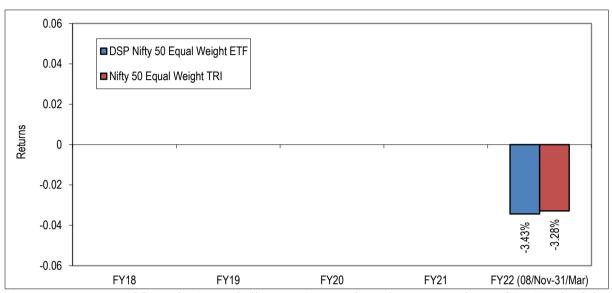

ority objective the remedying of that situation, taking due account of the interests of the Unit Holders.

Apart from the Investment Restrictions prescribed under the SEBI (MF) Regulations, internal risk parameters for limiting exposure to a particular Scheme may be prescribed from time to time to respond to the dynamic market conditions and market opportunities.

The Trustee /AMC may alter the above stated limitations from time to time, and also to the extent the SEBI (MF) Regulations change, so as to permit the Scheme to make their investments in the full spectrum of permitted investments in order to achieve their investment objective.

All the investment restrictions shall be applicable at the time of making investments.

### J. HOW HAS THE SCHEME PERFORMED?

### (a) Absolute Returns:



Returns are computed from the Date of Allotment/1st April, as the case may be, to 31st March of the respective financial year.

Absolute Returns as of September 30, 2022.

| Period            | DSP Nifty 50 Equal<br>Weight ETF | Nifty 50 Equal<br>Weight TRI |  |  |
|-------------------|----------------------------------|------------------------------|--|--|
| Last 1 Year       |                                  |                              |  |  |
| Last 3 Year       |                                  |                              |  |  |
| Last 5 Year       |                                  |                              |  |  |
| 6 months*         | 4.46%                            | 4.87%                        |  |  |
| Nav/ Index value  | 199.9172 32,781.43               |