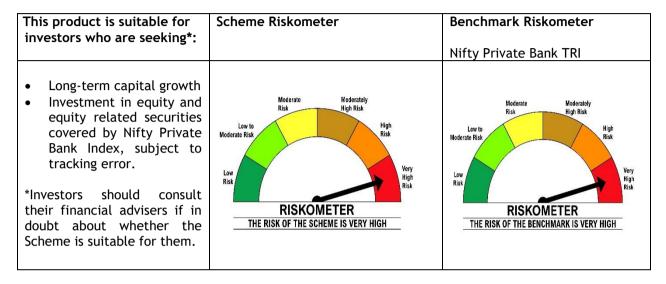

### PRODUCT LABELLING & SUITABILITY

This product is suitable for investors who are seeking\*

Purchase Amount Rs.

- Long term capital growth
  Investment in equity and equity related securities covered by Nifty Private Bank Index, subject to tracking error.
- $^{\ast}$  Investors should consult their financial advisers if in doubt about whether the Scheme is suitable for them.

### Risk-o-Meter Disclosure

In accordance with SEBI circular no. SEBI/HO/IMD/PoD1/CIR/P/2024/150 dated November 05, 2024, in addition to the existing labels relating to levels of risk i.e. Low, Low to Moderate, Moderately High, High and Very High, the Risk-o-meter shall also be depicted using a colour scheme.

- a. risk-o-meter of the scheme wherever the performance of the scheme is disclosed.
- b. risk-o-meter of the scheme and benchmark wherever the performance of the scheme vis-à-vis that of the benchmark is disclosed.