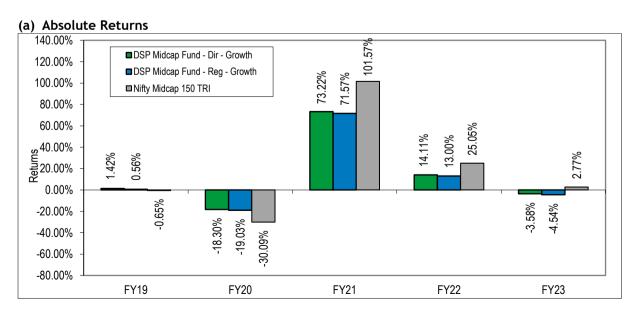

the AMC shall adopt as a priority objective the remedying of that situation, taking due account of the interests of the Unit Holders.

Apart from the Investment Restrictions prescribed under the SEBI (MF) Regulations, internal risk parameters for limiting exposure to a particular Scheme may be prescribed from time to time to respond to the dynamic market conditions and market opportunities.

The Trustee /AMC may alter the above stated limitations from time to time, and also to the extent the SEBI (MF) Regulations change, so as to permit the Scheme to make their investments in the full spectrum of permitted investments in order to achieve their investment objective.

All the investment restrictions shall be applicable at the time of making investments.

## J. HOW HAS THE SCHEME PERFORMED?



Returns are computed from the Date of Allotment/1st April, as the case may be, to 31st March of the respective financial year.

## (b) Compounded Annualised Returns as of March 31, 2023

| Period            | DSP Mid Cap<br>Fund - Regular -<br>Growth | Nifty Midcap<br>150 TRI | DSP Mid Cap<br>Fund - Direct<br>Plan - Growth | Nifty Midcap<br>150 TRI |  |
|-------------------|-------------------------------------------|-------------------------|-----------------------------------------------|-------------------------|--|
| Last 1 Year       | -4.54%                                    | 2.77%                   | -3.58%                                        | 2.77%                   |  |
| Last 3 Year       | 22.78%                                    | 37.34%                  | 23.99%