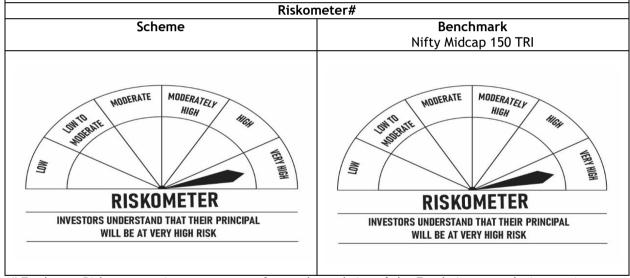

\*Investors should consult their financial advisers if in doubt about whether the Scheme is suitable for them.

(# For latest Riskometers, investors may refer on the website of the Fund viz. www.dspim.com)

| HIGHLIGHTS/SUMMARY OF THE SCHEME |                                                                                                                                                                                                                                                                                                                                                                                                                                                                                                                         |  |  |
|----------------------------------|-------------------------------------------------------------------------------------------------------------------------------------------------------------------------------------------------------------------------------------------------------------------------------------------------------------------------------------------------------------------------------------------------------------------------------------------------------------------------------------------------------------------------|--|--|
| Name of Scheme                   | DSP Mid Cap Fund                                                                                                                                                                                                                                                                                                                                                                                                                                                                                                        |  |  |
| Type of Scheme                   | Mid Cap Fund - An open ended equity scheme predominantly                                                                                                                                                                                                                                                                                                                                                                                                                                                                |  |  |
|                                  | investing in mid cap stocks                                                                                                                                                                                                                                                                                                                                                                                                                                                                                             |  |  |
| Scheme Code                      | DSPM/O/E/MIF/06/09/0014                                                                                                                                                                                                                                                                                                                                                                                                                                                                                                 |  |  |
| Investment Objective             | The primary investment objective is to seek to generate long term capital appreciation from a portfolio that is substantially constituted of equity and equity related securities of midcap companies. From time to time, the fund manager will also seek participation in other equity and equity related securities to achieve optimal portfolio construction. There is no assurance that the investment objective of the Scheme will be realized                                                                     |  |  |
| Liquidity                        | As per SEBI (MF) Regulations, redemption proceeds shall be dispatched within 3 Working Days from the date of such acceptance.  Investor may note that in case of exceptional scenarios as                                                                                                                                                                                                                                                                                                                               |  |  |
|                                  | prescribed by AMFI vide its communication no. AMFI/ 35P/ MEM-COR/ 74 / 2022-23 dated January 16, 2023 read with SEBI Circular no. SEBI/HO/IMD/IMD-I DOF2/P/CIR/2022/161 dated November 25, 2022, the AMC may not be able to adhere with the timelines prescribed above.                                                                                                                                                                                                                                                 |  |  |
| Benchmark                        | Nifty Midcap 150 TRI                                                                                                                                                                                                                                                                                                                                                                                                                                                                                                    |  |  |
| Transparency/NAV Disclosure      | The NAVs of the Scheme/plans will be calculated by the Mutual Fund on each Business Day and will be made available by 11 p.m. of the same Business Day.                                                                                                                                                                                                                                                                                                                                                                 |  |  |
|                                  | In case of unit holders whose email addresses are registered with the Fund, the AMC shall send monthly/half yearly portfolio via email within 10 days from the end of each month/ half year. The monthly/half yearly portfolio of the Scheme shall be available in a user-friendly and downloadable spreadsheet format on the AMFI's website www.amfiindia.com and website of the AMC viz. www.dspim.com on or before the 10th day of succeeding month.                                                                 |  |  |
|                                  | The AMC shall publish an advertisement every year disclosing the hosting of the scheme wise annual report on their respective website and on the website of AMFI and the modes such as SMS, telephone, email or written request (letter) through which unitholders can submit a request for a physical or electronic copy of the scheme wise annual report or abridged summary thereof. Such advertisement shall be published in the all India edition of at least two daily newspapers, one each in English and Hindi. |  |  |
|                                  | The AMC shall provide a physical copy of the statement of the Scheme portfolio, without charging any cost, on specific request received from a unitholder.                                                                                                                                                                                                                                                                                                                                                              |  |  |
|                                  | Latest available NAVs shall be available to unitholders through SMS, upon receiving a specific request in this regard. NAV will be calculated and declared on every Business Day, except in special circumstances described under 'Suspension of Sale and Redemption of Units' in the SAI. The AMC will declare separate NAV under Regular Plan and Direct Plan of Scheme.                                                                                                                                              |  |  |