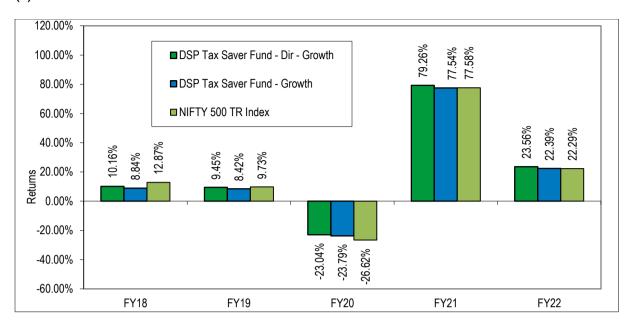

iority objective the remedying of that situation, taking due account of the interests of the Unit Holders.

Apart from the Investment Restrictions prescribed under the SEBI (MF) Regulations, internal risk parameters for limiting exposure to a particular Scheme may be prescribed from time to time to respond to the dynamic market conditions and market opportunities.

The Trustee /AMC may alter the above stated limitations from time to time, and also to the extent the SEBI (MF) Regulations change, so as to permit the Scheme to make their investments in the full spectrum of permitted investments in order to achieve their investment objective.

All the investment restrictions shall be applicable at the time of making investments.

#### J. HOW HAS THE SCHEME PERFORMED?

## (a) Absolute Returns



Returns are for Direct/Regular - growth option and computed from the Date of Allotment/1st April, as the case may be, to 31st March of the respective financial year.

## (b) Compounded Annualised Returns as of September 30, 2022

| Period            | DSP Tax<br>Saver Fund -<br>Regular Plan | Nifty 500 TRI* | DSP Tax Saver<br>Fund - Direct Plan | Nifty 500 TRI* |  |
|-------------------|-----------------------------------------|----------------|-------------------------------------|----------------|--|
| Last 1 Year       | -1.56%                                  | -0.22%         | -0.60%                              | -0.22%         |  |
| Last 3 Year       | 17.58%                                  | 17.95%         | 18.72%                              | 17.95%         |  |
| Last 5 Yea