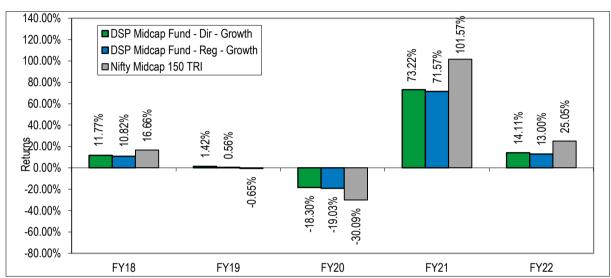

rity objective the remedying of that situation, taking due account of the interests of the Unit Holders.

Apart from the Investment Restrictions prescribed under the SEBI (MF) Regulations, internal risk parameters for limiting exposure to a particular Scheme may be prescribed from time to time to respond to the dynamic market conditions and market opportunities.

The Trustee /AMC may alter the above stated limitations from time to time, and also to the extent the SEBI (MF) Regulations change, so as to permit the Scheme to make their investments in the full spectrum of permitted investments in order to achieve their investment objective.

All the investment restrictions shall be applicable at the time of making investments.

#### J. HOW HAS THE SCHEME PERFORMED?

#### (a) Absolute Returns



Returns are computed from the Date of Allotment/1st April, as the case may be, to 31st March of the respective financial year.

# (b) Compounded Annualised Returns as of September 30, 2022

| Period            | DSP Mid Cap<br>Fund - Regular -<br>Growth | Nifty Midcap<br>150 TRI | DSP Mid Cap<br>Fund - Direct<br>Plan | Nifty Midcap<br>150 TRI |  |
|-------------------|-------------------------------------------|-------------------------|--------------------------------------|-------------------------|--|
| Last 1 Year       | -5.20%                                    | 3.65%                   | -4.24%                               | 3.65%                   |  |
| Last 3 Year       | 17.48%                                    | 26.53%                  | 18.61%