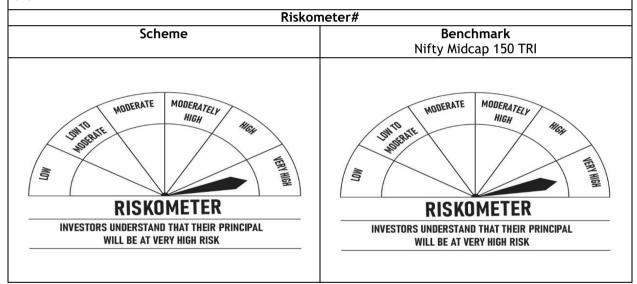

| HIGHLIGHTS/SUMMARY OF THE   | SCHEME                                                                                                                                                                                                                                                                                                                                                                                                                                                                                                                    |  |  |
|-----------------------------|---------------------------------------------------------------------------------------------------------------------------------------------------------------------------------------------------------------------------------------------------------------------------------------------------------------------------------------------------------------------------------------------------------------------------------------------------------------------------------------------------------------------------|--|--|
| Name of Scheme              | DSP Mid Cap Fund                                                                                                                                                                                                                                                                                                                                                                                                                                                                                                          |  |  |
| Type of Scheme              | Mid Cap Fund - An open ended equity scheme predominantly investing in mid cap stocks                                                                                                                                                                                                                                                                                                                                                                                                                                      |  |  |
| Scheme Code                 | DSPM/O/E/MIF/06/09/0014                                                                                                                                                                                                                                                                                                                                                                                                                                                                                                   |  |  |
| Investment Objective        | The primary investment objective is to seek to generate long term capital appreciation from a portfolio that is substantially constituted of equity and equity related securities of midcap companies. From time to time, the fund manager will also seek participation in other equity and equity related securities to achieve optimal portfolio construction. There is no assurance that the investment objective of the Scheme will be realized                                                                       |  |  |
| Liquidity                   | The Mutual Fund will endeavor to dispatch redemption proceeds within 3 Business Days from the date of the acceptance of redemption request. However, as per SEBI (MF) Regulations, redemption proceeds shall be dispatched within 10 (ten) Business Days from the date of such acceptance.                                                                                                                                                                                                                                |  |  |
| Benchmark                   | Nifty Midcap 150 TRI                                                                                                                                                                                                                                                                                                                                                                                                                                                                                                      |  |  |
| Transparency/NAV Disclosure | The NAVs of the Scheme/plans will be calculated by the Mutual Fund on each Business Day and will be made available by 11 p.m. of the same Business Day.                                                                                                                                                                                                                                                                                                                                                                   |  |  |
|                             | In case of unit holders whose email addresses are registered with the Fund, the AMC shall send monthly/half yearly portfolio via email within 10 days from the end of each month/ half year. The monthly/half yearly portfolio of the Scheme shall be available in a user-friendly and downloadable spreadsheet format on the AMFI's website www.amfiindia.com and website of the AMC viz. www.dspim.com on or before the 10th day of succeeding month.  The AMC shall publish an advertisement every year disclosing the |  |  |
|                             | hosting of the scheme wise annual report on their respective website and on the website of AMFI and the modes such as SMS, telephone, email or written request (letter) through which unitholders can submit a request for a physical or electronic copy of the scheme wise annual report or abridged summary thereof. Such advertisement shall be published in the all India edition of at least two daily newspapers, one each in English and Hindi.                                                                    |  |  |
|                             | The AMC shall provide a physical copy of the statement of the Scheme portfolio, without charging any cost, on specific request received from a unitholder.                                                                                                                                                                                                                                                                                                                                                                |  |  |
|                             | Latest available NAVs shall be available to unitholders through SMS, upon receiving a specific request in this regard. NAV will be calculated and declared on every Business Day, except in special circumstances described under 'Suspension of Sale and Redemption of Units' in the SAI. The AMC will declare separate NAV under Regular Plan and Direct Plan of Scheme.                                                                                                                                                |  |  |
|                             | Refer relevant disclosures mentioned in the Statement of Additional Information ('SAI') available on the AMC's website. i.e. www.dspim.com.                                                                                                                                                                                                                                                                                                                                                                               |  |  |
| Plan Available under the    | Regular Plan                                                                                                                                                                                                                                                                                                                                                                                                                                                                                                              |  |  |
| Scheme                      | Direct Plan                                                                                                                                                                                                                                                                                                                                                                                                                                                                                                               |  |  |