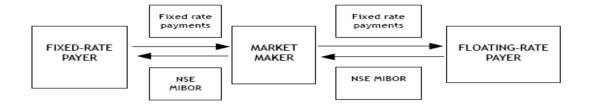

#### Risk associated with floating rate securities:

To the extent the Scheme' investments are in floating rate debt instruments or fixed debt instruments swapped for floating rate return, they will be affected by: Interest rate movement (Basis Risk) - Coupon rates on floating rate securities are reset periodically in line with the benchmark index movement. Normally, the interest rate risk inherent in a floating rate instrument is limited compared to a fixed rate instrument. Changes in the prevailing level of interest rates will likely affect the value of the Scheme' holdings until the next reset date and thus the value of the Scheme' Units. The value of securities held by the Scheme generally will vary inversely with changes in prevailing interest rates. The Mutual Fund could be exposed to interest rate risk (i) to the extent of time gap in the resetting of the benchmark rates, and (ii) to the extent the benchmark index fails to capture interest rate changes appropriately; Spread Movement (Spread Risk) - Though the basis (i.e. benchmark) gets readjusted on a regular basis, the spread (i.e. markup) over benchmark remains constant. This can result in some volatility to the holding period return of floating rate instruments; Settlement Risk (Counterparty Risk) - Specific floating rate assets may also be created by swapping a fixed return into a floating rate return. In such a swap, there is the risk that the counterparty (who will pay floating rate return and receive fixed rate return) may default; Liquidity Risk: The market for floating rate