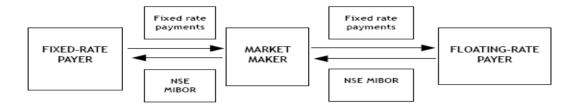

# Risk associated with floating rate securities:

To the extent the Scheme' investments are in floating rate debt instruments or fixed debt instruments swapped for floating rate return, they will be affected by: Interest rate movement (Basis Risk) -Coupon rates on floating rate securities are reset periodically in line with the benchmark index movement. Normally, the interest rate risk inherent in a floating rate instrument is limited compared to a fixed rate instrument. Changes in the prevailing level of interest rates will likely affect the value of the Scheme' holdings until the next reset date and thus the value of the Scheme' Units. The value of securities held by the Scheme generally will vary inversely with changes in prevailing interest rates. The Mutual Fund could be exposed to interest rate risk (i) to the extent of time gap in the resetting of the benchmark rates, and (ii) to the extent the benchmark index fails to capture interest rate changes appropriately; Spread Movement (Spread Risk) - Though the basis (i.e. benchmark) gets readjusted on a regular basis, the spread (i.e. markup) over benchmark remains constant. This can result in some volatility to the holding period return of floating rate instruments; Settlement Risk (Counterparty Risk) - Specific floating rate assets may also be created by swapping a fixed return into a floating rate return. In such a swap, there is the risk that the counterparty (who will pay floating rate return and receive fixed rate return) may default; Liquidity Risk: The market for floating rate securities is still in its evolutionary stage and therefore may render the market illiquid from time to time, for such securities that the Scheme are invested in.