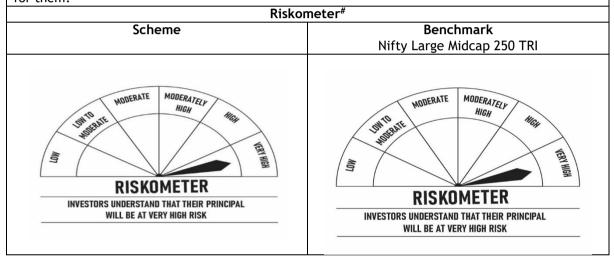

\*Investors should consult their financial advisers if in doubt about whether the Scheme is suitable for them.

(# For latest Riskometers, investors may refer on the website of the Fund viz. www.dspim.com)

| HIGHLIGHTS/SUMM                                             | ARY OF THE SCHEME                                                                                                                                                                                                                                                                                                                                                                                                                                                                                                       |
|-------------------------------------------------------------|-------------------------------------------------------------------------------------------------------------------------------------------------------------------------------------------------------------------------------------------------------------------------------------------------------------------------------------------------------------------------------------------------------------------------------------------------------------------------------------------------------------------------|
| Name of Scheme                                              | DSP Equity Opportunities Fund                                                                                                                                                                                                                                                                                                                                                                                                                                                                                           |
| Type of Scheme                                              | Large & Mid Cap Fund- An open ended equity scheme investing in both large cap and mid cap stocks                                                                                                                                                                                                                                                                                                                                                                                                                        |
| Scheme Code                                                 | DSPM/O/E/LMF/00/02/0007                                                                                                                                                                                                                                                                                                                                                                                                                                                                                                 |
| Investment                                                  | The primary investment objective is to seek to generate long term capital                                                                                                                                                                                                                                                                                                                                                                                                                                               |
| Objective                                                   | appreciation from a portfolio that is substantially constituted of equity and equity related securities of large and midcap companies. From time to time, the fund manager will also seek participation in other equity and equity related securities to achieve optimal portfolio construction. There is no assurance that the investment objective of the Scheme will be realized                                                                                                                                     |
| Liquidity                                                   | The Mutual Fund will endeavor to dispatch redemption proceeds within 3 Business                                                                                                                                                                                                                                                                                                                                                                                                                                         |
|                                                             | Days from the date of the acceptance of redemption request. However, as per SEBI (MF) Regulations, redemption proceeds shall be dispatched within 10 (ten) Business Days from the date of such acceptance.                                                                                                                                                                                                                                                                                                              |
| Benchmark                                                   | Nifty Large Midcap 250 TRI                                                                                                                                                                                                                                                                                                                                                                                                                                                                                              |
| Transparency/NA<br>V Disclosure                             | The NAVs of the Scheme/plans will be calculated by the Mutual Fund on each Business Day and will be made available by 11 p.m. of the same Business Day.                                                                                                                                                                                                                                                                                                                                                                 |
|                                                             | In case of unit holders whose email addresses are registered with the Fund, the AMC shall send monthly/half yearly portfolio via email within 10 days from the end of each month/ half year. The monthly/half yearly portfolio of the Scheme shall be available in a user-friendly and downloadable spreadsheet format on the AMFI's website www.amfiindia.com and website of the AMC viz. www.dspim.com on or before the 10th day of succeeding month.                                                                 |
|                                                             | The AMC shall publish an advertisement every year disclosing the hosting of the scheme wise annual report on their respective website and on the website of AMFI and the modes such as SMS, telephone, email or written request (letter) through which unitholders can submit a request for a physical or electronic copy of the scheme wise annual report or abridged summary thereof. Such advertisement shall be published in the all India edition of at least two daily newspapers, one each in English and Hindi. |
|                                                             | The AMC shall provide a physical copy of the statement of the Scheme portfolio, without charging any cost, on specific request received from a unitholder.                                                                                                                                                                                                                                                                                                                                                              |
|                                                             | Latest available NAVs shall be available to unitholders through SMS, upon receiving a specific request in this regard. NAV will be calculated and declared on every Business Day, except in special circumstances described under 'Suspension of Sale and Redemption of Units' in the SAI. The AMC will declare separate NAV under Regular Plan and Direct Plan of Scheme.  Refer relevant disclosures mentioned in the Statement of Additional Information ('SAI') available on the AMC's website. i.e. www.dspim.com. |
| Plan Available                                              | Regular Plan                                                                                                                                                                                                                                                                                                                                                                                                                                                                                                            |
| under the                                                   | Direct Plan                                                                                                                                                                                                                                                                                                                                                                                                                                                                                                             |
| Scheme                                                      | The Plans under the Scheme will have common portfolio.                                                                                                                                                                                                                                                                                                                                                                                                                                                                  |
| Options Available                                           |                                                                                                                                                                                                                                                                                                                                                                                                                                                                                                                         |
| under both the                                              | Growth*                                                                                                                                                                                                                                                                                                                                                                                                                                                                                                                 |
| plans                                                       | <ul> <li>Income Distribution cum Capital Withdrawal option (IDCW)</li> <li>Payout of Income Distribution cum Capital Withdrawal (IDCW)</li> <li>Reinvestment of Income Distribution cum Capital Withdrawal (IDCW)</li> <li>* default option</li> </ul>                                                                                                                                                                                                                                                                  |
| Minimum                                                     | Rs. 500/- and any amount thereafter.                                                                                                                                                                                                                                                                                                                                                                                                                                                                                    |
| Application Amount (First purchase and subsequent purchase) | Note: The minimum application amount will not be applicable for investment made in schemes in line with SEBI circulars on Alignment of interest of Designated Employees of AMC.                                                                                                                                                                                                                                                                                                                                         |
| , ,                                                         |                                                                                                                                                                                                                                                                                                                                                                                                                                                                                                                         |