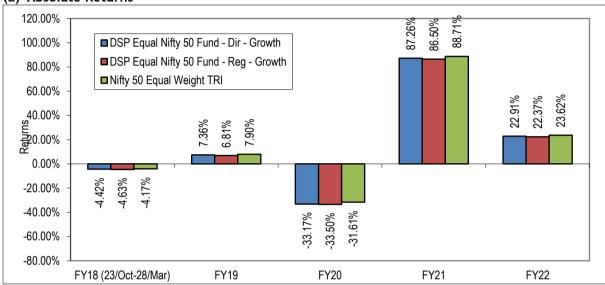

priority objective the remedying of that situation, taking due account of the interests of the Unit Holders.

Apart from the Investment Restrictions prescribed under the SEBI (MF) Regulations, internal risk parameters for limiting exposure to a particular Scheme may be prescribed from time to time to respond to the dynamic market conditions and market opportunities.

The Trustee /AMC may alter the above stated limitations from time to time, and also to the extent the SEBI (MF) Regulations change, so as to permit the Scheme to make their investments in the full spectrum of permitted investments in order to achieve their investment objective.

All the investment restrictions shall be applicable at the time of making investments.

## J. HOW HAS THE SCHEME PERFORMED?

## (a) Absolute Returns



Returns are computed from the Date of Allotment/1st April, as the case may be, to 31st March of the respective financial year.

## Returns are for Direct/Regular plan of Growth Option of the Scheme

## (b) Compounded Annualised Returns as of March 31, 2022

| Period            | DSP Equal<br>Nifty 50 Fund<br>- Regular Plan | NIFTY 50 Equal<br>Weight Index TRI | DSP Equal<br>Nifty 50 Fund<br>- Direct Plan | NIFTY 50 Equal<br>Weight Index<br>TRI |
|-------------------|----------------------------------------------|------------------------------------|---------------------------------------------|---------------------------------------|
| Last 1 Year       | 22.37%                                       | 23.62%                             | 22.91%                                      | 23.6