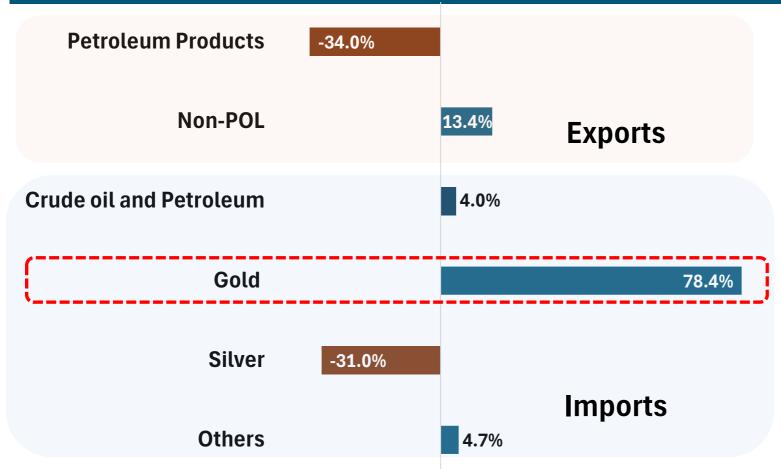

out the rally, not realizing we could be approaching the peak any time now.

^As of now there hasn't been an official confirmation of miscalculation in Gold imports, as reported in a section of media. We will revise the Gold import numbers if there is an official communication on it.

Improving-----> Worsening

Exhibit 1&2: While FPI flows have experienced multiple episodes of outflows, the more stable direct investment flows have only sporadically seen outflows—just three times since data became available. Could the current outflow be signaling an unfolding event?





Source: CMIE

Source: RBI

Exhibit 3&4: The \$38Bn figure marks a significant expansion, maintaining a record high even on a 3MMA basis, driven by inflated gold import values and somewhat subdued petroleum exports.

-3.75







Exhibit 5: The sustained surge in GST collections begins to taper off in FY25.



recovery, but urban growth continues to falter 2 11.5 YoY % change - 3MMA - 3.0 8 .5 7.5 6.5 1 0 -1 -2 3 YoY % change - 3MMA IIP - Consumer durables - LHS IIP - Consumer non- durables - RHS 6.5 5.5 -4 Nov-23 Dec-23 Jan-24 Feb-24 Mar-24 Apr-24 May-24 Jun-24 35 (Personal Laons) - YoY **Consumer Durables** 30 25 20 15 401.53 481.53 Sep. 13 111.53 Source: CMIE

Exhibit 6: The modest uptick in consumer non-durables might hint at a rural

<sup>\*</sup>FPI Flows are represented as % of total market capitalization of companies listed on the BSE



In this material DSP Asset Managers Pvt. Ltd. (the AMC) has used information that is publicly available, including information developed in-house. Information gathere