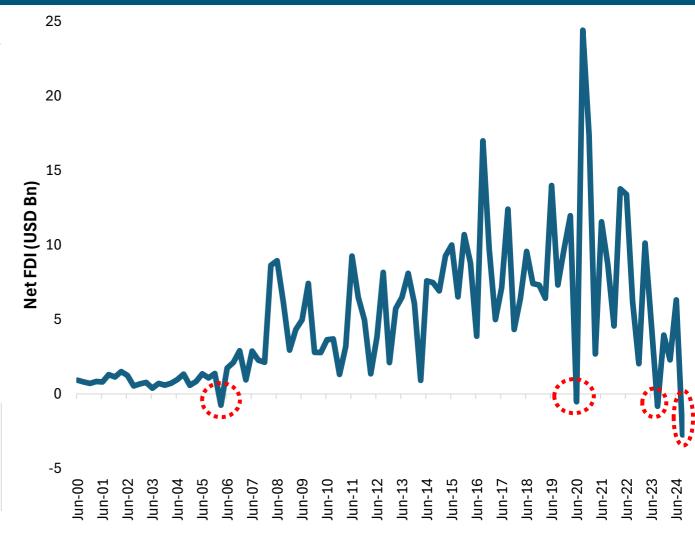

e may be additional factors at play.

MFs and SIP flows remain unfettered even at such expensively priced market and amidst the FII selling. Managed money has been increasingly gaining traction or is it just the fear to miss out the rally, not realizing we could be approaching the peak any time now.

^As of now there hasn't been an official confirmation of miscalculation in Gold imports, as reported in a section of media. We will revise the Gold import numbers if there is an official communication on it.

Improving-----> Worsening

Exhibit 1&2: While FPI flows have experienced multiple episodes of outflows, the more stable direct investment flows have only sporadically seen outflows—just three times since data became available. Could the current outflow be signaling an unfolding event?





Source: CMIE

Source: RBI

Exhibit 3&4: The \$38Bn figure marks a significant expansion, maintaining a record high even on a 3MMA basis, driven by inflated gold import values and somewhat subdued petroleum exports.

-3.75







Exhibit 5: The sustained surge in GST collections begins to taper off in FY25.



recovery, but urban growth continues to falter 2 11.5 YoY % change - 3MMA - 3.0 8 .5 7.5 6.5 1 0 -1 -2 3 YoY % change - 3MMA IIP - Consumer durables - LHS IIP - Consumer non- durables - RHS 6.5 5.5 -4 Nov-23 Dec-23 Jan-24 Feb-24 Mar-24 Apr-24 May-24 Jun-24 35 (Personal Laons) - YoY **Consumer Durables** 30 25 20 15 401.53 481.53 Sep. 13 111.53 Source: CMIE

Exhibit 6: The modest uptick in consumer non-durables might hint at a rural

<sup>\*</sup>FPI Flows are represented as % of tot