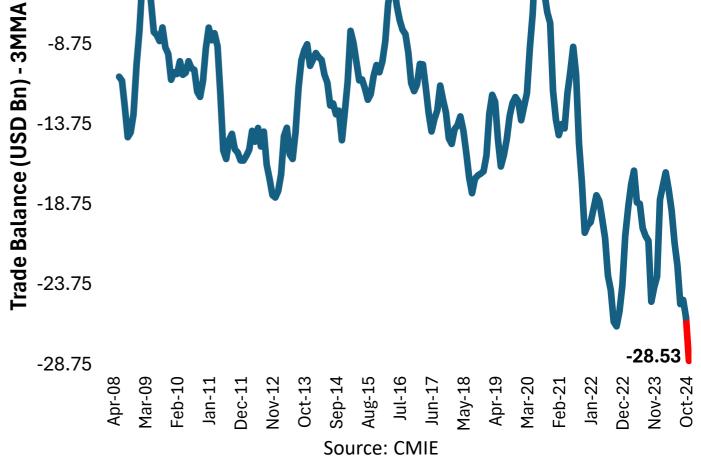

the rally, not realizing we could be approaching the peak any time now.

^As of now there hasn't been an official confirmation of miscalculation in Gold imports, as reported in a section of media. We will revise the Gold import numbers if there is an official communication on it.

Improving-----> Worsening

Exhibit 1&2: While FPI flows have experienced multiple episodes of outflows, the more stable direct investment flows have only sporadically seen outflows—just three times since data became available. Could the current outflow be signaling an unfolding event?





Source: CMIE

Source: RBI

Exhibit 3&4: The \$38Bn figure marks a significant expansion, maintaining a record high even on a 3MMA basis, driven by inflated gold import values and somewhat subdued petroleum exports.

-3.75







Exhibit 5: The sustained surge in GST collections begins to taper off in FY25.



recovery, but urban growth continues to falter 2 11.5 YoY % change - 3MMA - 3.0 8 .5 7.5 6.5 1 0 -1 -2 3 YoY % change - 3MMA IIP - Consumer durables - LHS IIP - Consumer non- durables - RHS 6.5 5.5 -4 Nov-23 Dec-23 Jan-24 Feb-24 Mar-24 Apr-24 May-24 Jun-24 35 (Personal Laons) - YoY **Consumer Durables** 30 25 20 15 401.53 481.53 Sep. 13 111.53 Source: CMIE

Exhibit 6: The modest uptick in consumer non-durables might hint at a rural

<sup>\*</sup>FPI Flows are represented as % of total market capitalization of companies listed on the BSE



In this material DSP Asset Managers Pvt. Ltd. (the AMC) has used information that is publicly available, including information developed in-house. Information gathered an