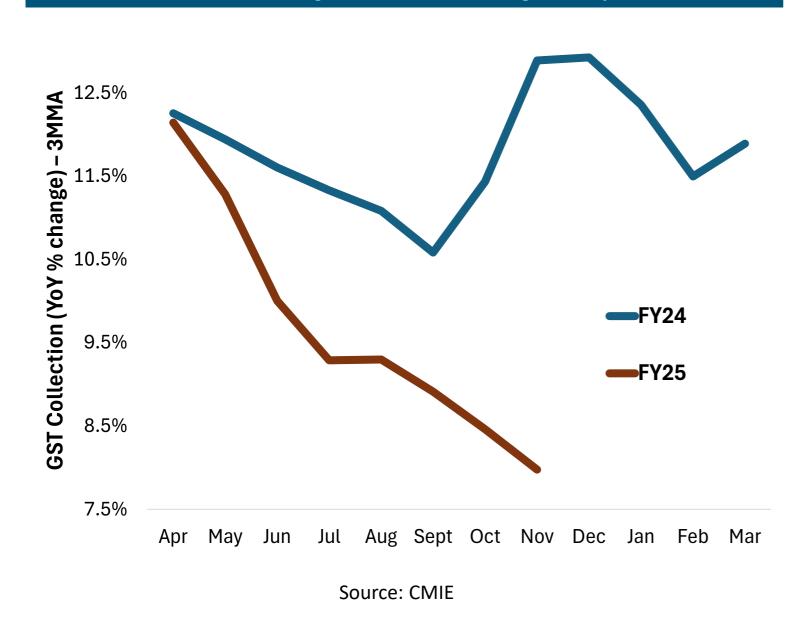

w there hasn't been an official confirmation of miscalculation in Gold imports, as reported in a section of media. We will revise the Gold import numbers if there is an official communication on it.

Improving-----> Worsening

Exhibit 1&2: While FPI flows have experienced multiple episodes of outflows, the more stable direct investment flows have only sporadically seen outflows—just three times since data became available. Could the current outflow be signaling an unfolding event?





Source: CMIE

Source: RBI

Exhibit 3&4: The \$38Bn figure marks a significant expansion, maintaining a record high even on a 3MMA basis, driven by inflated gold import values and somewhat subdued petroleum exports.

-3.75







Exhibit 5: The sustained surge in GST collections begins to taper off in FY25.



recovery, but urban growth continues to falter 2 11.5 YoY % change - 3MMA - 3.0 8 .5 7.5 6.5 1 0 -1 -2 3 YoY % change - 3MMA IIP - Consumer durables - LHS IIP - Consumer non- durables - RHS 6.5 5.5 -4 Nov-23 Dec-23 Jan-24 Feb-24 Mar-24 Apr-24 May-24 Jun-24 35 (Personal Laons) - YoY **Consumer Durables** 30 25 20 15 401.53 481.53 Sep. 13 111.53 Source: CMIE

Exhibit 6: The modest uptick in consumer non-durables might hint at a rural

<sup>\*</sup>FPI Flows are represented as % of total market capitalization of companies listed on the BSE



In this material DSP Asset Managers Pvt. Ltd. (the AMC) has used information that is publicly available, including information developed in-house. Information gathered and used in this material is believed to be from reliable sources. The AMC however d