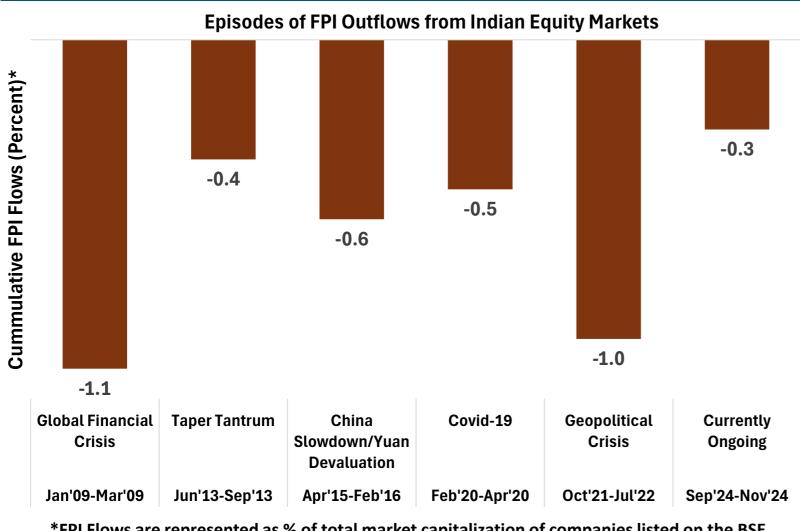

ere may be additional factors at play.

MFs and SIP flows remain unfettered even at such expensively priced market and amidst the FII selling. Managed money has been increasingly gaining traction or is it just the fear to miss out the rally, not realizing we could be approaching the peak any time now.

^As of now there hasn't been an official confirmation of miscalculation in Gold imports, as reported in a section of media. We will revise the Gold import numbers if there is an official communication on it.

Improving-----> Worsening

Exhibit 1&2: While FPI flows have experienced multiple episodes of outflows, the more stable direct investment flows have only sporadically seen outflows—just three times since data became available. Could the current outflow be signaling an unfolding event?





Source: CMIE

Source: RBI

Exhibit 3&4: The \$38Bn figure marks a significant expansion, maintaining a record high even on a 3MMA basis, driven by inflated gold import values and somewhat subdued petroleum exports.

-3.75







Exhibit 5: The sustained surge in GST collections begins to taper off in FY25.



recovery, but urban growth continues to falter 2 11.5 YoY % change - 3MMA - 3.0 8 .5 7.5 6.5 1 0 -1 -2 3 YoY % change - 3MMA IIP - Consumer durables - LHS IIP - Consumer non- durables - RHS 6.5 5.5 -4 Nov-23 Dec-23 Jan-24 Feb-24 Mar-24 Apr-24 May-24 Jun-24 35 (Personal Laons) - YoY **Consumer Durables** 30 25 20 15 401.53 481.53 Sep. 13 111.53 Source: CMIE

Exhibit 6: The modest uptick in consumer non-durables might hint at a rural

<sup>\*</sup>FPI Flows are represented as % of t